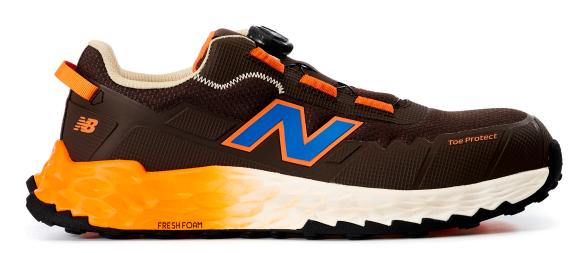

## New Balance Cremorne chocolate

## CREMORNE CHOCOLATE

With New Balances FreshFoam technology, you get a soft and lightweight shoe that provides excellent support for you and your body. Additionally, it features a water-repellent textile upper, and with its durable and slip-resistant rubber outsole, it can handle tough work. The shoe is equipped with a TPU toe cap, making it ideal for tasks that require kneeling.

## **FRESH FOAM**

The thick midsole with FreshFoam technology delivers exceptional cushioning, while the wide outsole ensures added stability and a smooth transition from heel to toe.